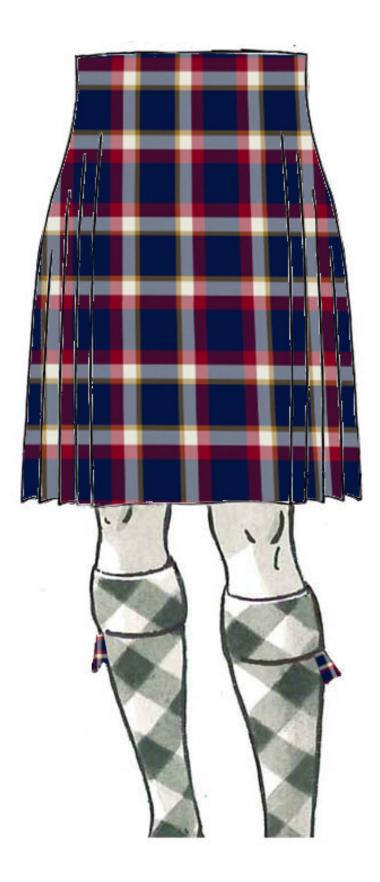

Payment by Debit or Credit Card is preferred as postage and insurance will be added to all orders.

**SK15 STRAIGHT SKIRT** 