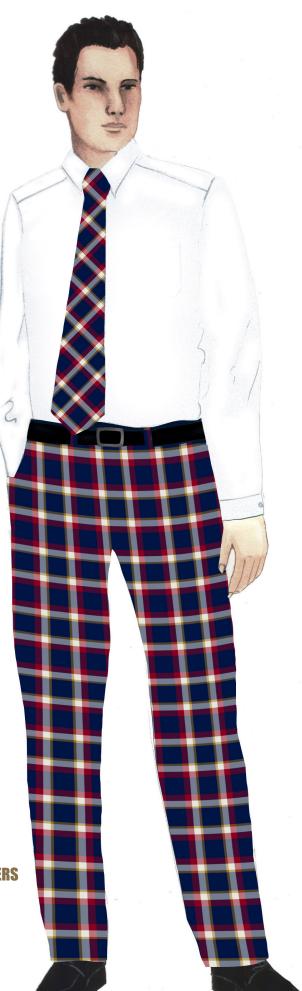

### TY/PW TARTAN WOOL TIE

**TT/SS STRAIGHT WAISTBAND TROUSERS** 

TY/ TARTAN WOOL SELF TIED BOW TIE

**KL206 THE KINLOCH ANDERSON KILT** 