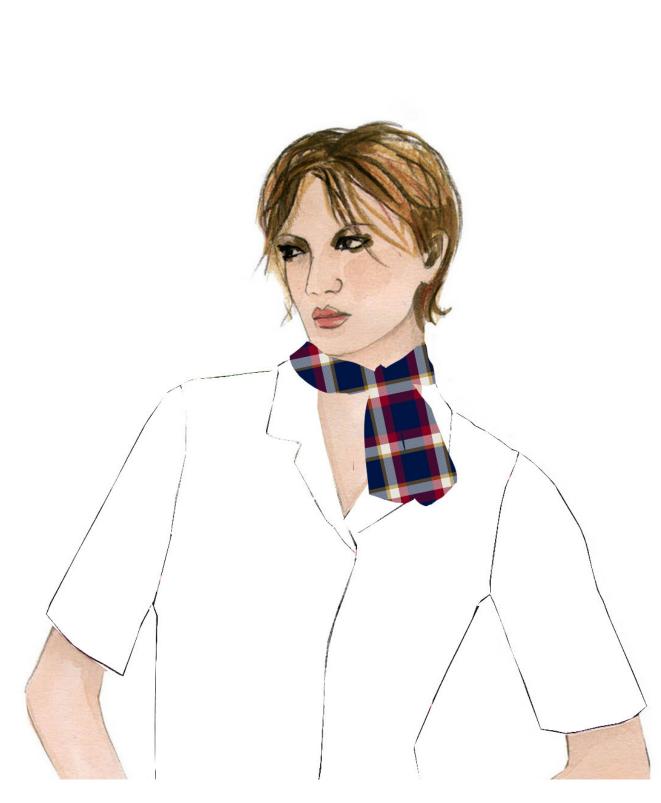

### TY/PW TARTAN WOOL TIE

**TT/SS STRAIGHT WAISTBAND TROUSERS** 

TY/ TARTAN WOOL SELF TIED BOW TIE

**KL206 THE KINLOCH ANDERSON KILT** 