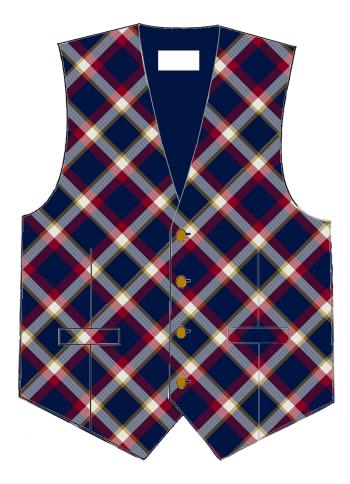

Anderson will be pleased to offer any advice on sizing and their wide range of other products on +44 (0)131 555 1390 or www.kinlochanderson.com

To discuss the product range or measuring requirements please contact Kinloch Anderson on +44 (0)131 555 1390 or email theshop@kinlochanderson.com

For those who are either based in the UK or visiting you may take advantage of the Kinloch Anderson measuring service in Edinburgh or London (by appointment). Please contact Kinloch Anderson if you wish to take advantage of this service.

Payment by Debit or Credit Card is preferred as postage and insurance will be added to all orders.



**SK15 STRAIGHT SKIRT** 

### **TR2 SLIMFIT TROUSERS**



7-

r





**TR62 BOOTLEG TROUSERS** 





WC39 BIAS CUT WAISTCOAT

G



**SC178 SILK VOILE SCARF** 



J





### DW/BC TARTAN BIAS CUT WAISTCOAT WITH SATIN BACK



# DW/TW VERTICAL WAISTCOAT WITH SATIN BACK



### TY/PW TARTAN WOOL TIE

**TT/SS STRAIGHT WAISTBAND TROUSERS** 









TY/ TARTAN WOOL SELF TIED BOW TIE





**KL206 THE KINLOCH ANDERSON KILT** 









# ACCESSOFIES