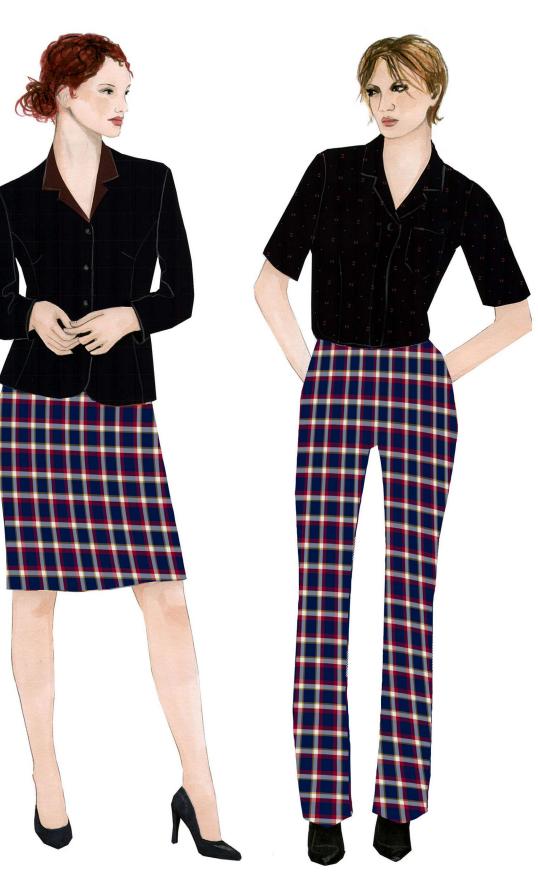

Payment by Debit or Credit Card is preferred as postage and insurance will be added to all orders.

**SK15 STRAIGHT SKIRT** 

### **TR2 SLIMFIT TROUSERS**

7-

r

**TR62 BOOTLEG TROUSERS** 

WC39 BIAS CUT WAISTCOAT

G

**SC178 SILK VOILE SCARF** 

J