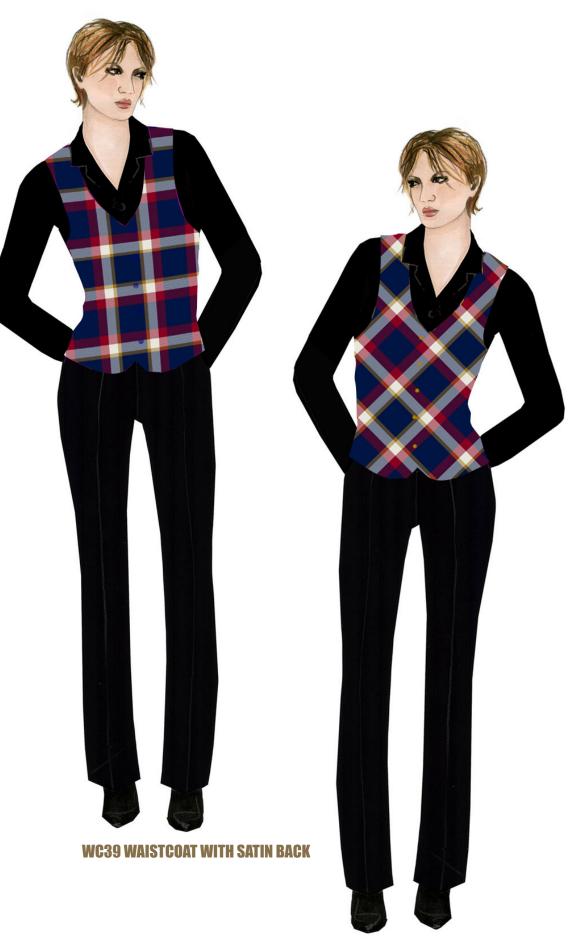

### **TR2 SLIMFIT TROUSERS**

7-

r

**TR62 BOOTLEG TROUSERS** 

WC39 BIAS CUT WAISTCOAT

G

**SC178 SILK VOILE SCARF** 

J

### DW/BC TARTAN BIAS CUT WAISTCOAT WITH SATIN BACK