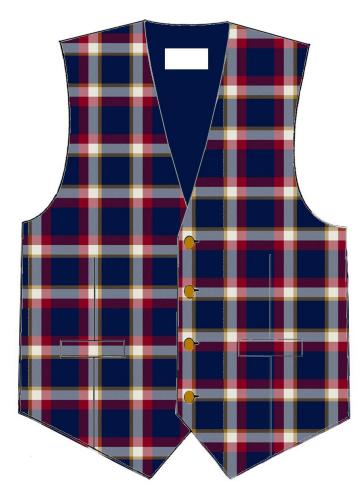

nderson will be pleased to offer any advice on sizing and their wide range of other products on +44 (0)131 555 1390 or www.kinlochanderson.com

To discuss the product range or measuring requirements please contact Kinloch Anderson on +44 (0)131 555 1390 or email theshop@kinlochanderson.com

For those who are either based in the UK or visiting you may take advantage of the Kinloch Anderson measuring service in Edinburgh or London (by appointment). Please contact Kinloch Anderson if you wish to take advantage of this service.

Payment by Debit or Credit Card is preferred as postage and insurance will be added to all orders.



**SK15 STRAIGHT SKIRT** 

### **TR2 SLIMFIT TROUSERS**



7-

r





**TR62 BOOTLEG TROUSERS** 





WC39 BIAS CUT WAISTCOAT

G



**SC178 SILK VOILE SCARF** 



J





### DW/BC TARTAN BIAS CUT WAISTCOAT WITH SATIN BACK



# DW/TW VERTICAL WAISTCOAT WITH SATIN BACK



### TY/PW TARTAN WOOL TIE

**TT/SS STRAIGHT WAISTBAND TROUSERS** 









TY/ TARTAN WOOL SELF TIED BOW TIE





**KL206 THE KINLOCH ANDERSON KILT** 









# ACCESSOFIES