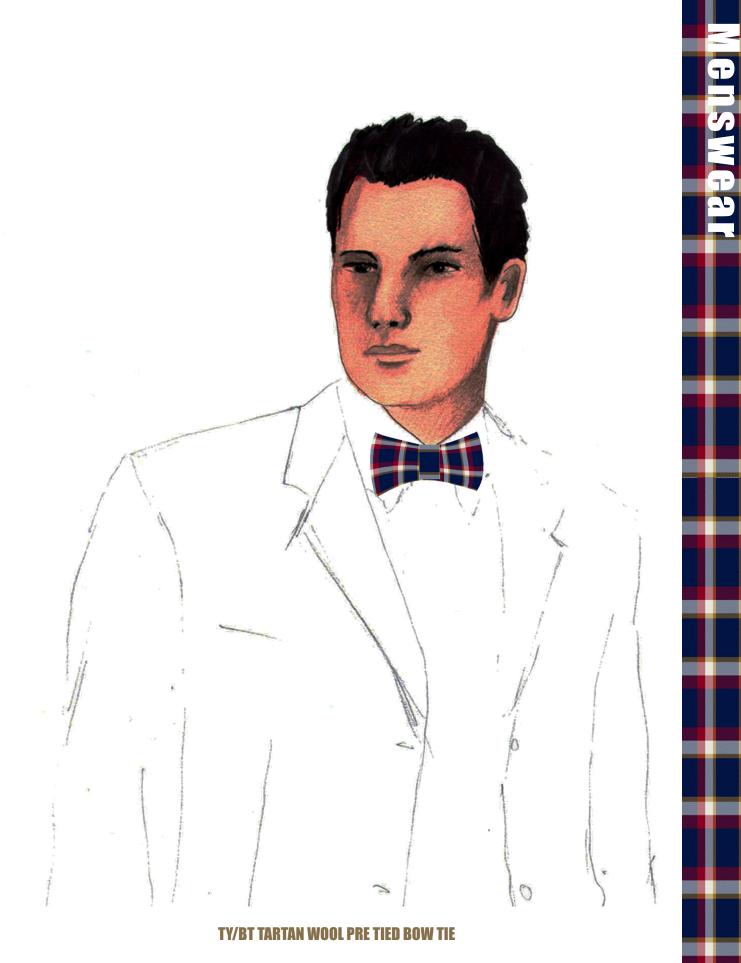

### TY/PW TARTAN WOOL TIE

**TT/SS STRAIGHT WAISTBAND TROUSERS** 

TY/ TARTAN WOOL SELF TIED BOW TIE

**KL206 THE KINLOCH ANDERSON KILT** 