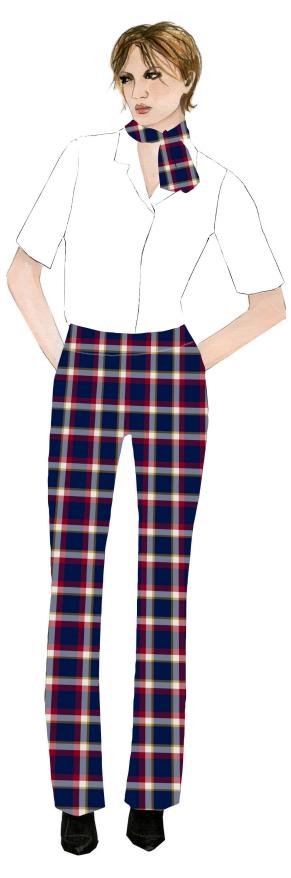

### **TR2 SLIMFIT TROUSERS**

7-

r

**TR62 BOOTLEG TROUSERS** 

WC39 BIAS CUT WAISTCOAT

G

**SC178 SILK VOILE SCARF** 

J

### TY/PW TARTAN WOOL TIE

**TT/SS STRAIGHT WAISTBAND TROUSERS** 

TY/ TARTAN WOOL SELF TIED BOW TIE

**KL206 THE KINLOCH ANDERSON KILT** 